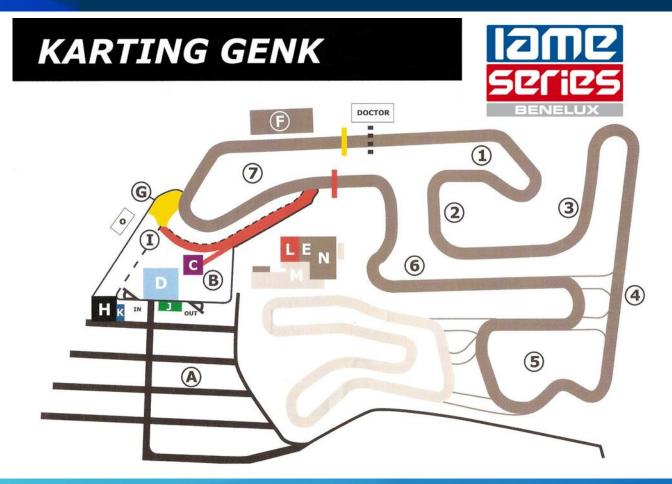

NOTE INFORMATION DRIVERS - ENTRANTS ROUND 4 / GENK 15-18 AUGUST 2024

























# **CHAMPIONSHIP**























# **COMPETITORS' WELCOME HOURS**

The **KARTING GENK** team will welcome you at the following times:



Please note that outside these times you will not be able to access the paddock.



Trying to enter the paddock after closing time will be seen as trespassing and therefore mean you will have to leave



Should you arrive after paddock closing time please park on the motorcross parking site. The next day you will be able to set up in the paddock.



All cars need to be parked on the MX parking site. Unloading of cars in the paddock is not allowed, Use trolleys at the entrance of the MX parking site

#### Paddock Setup & Track Times



|                             | _             | RACE LIK | E CHAMPIONS C |  |  |  |
|----------