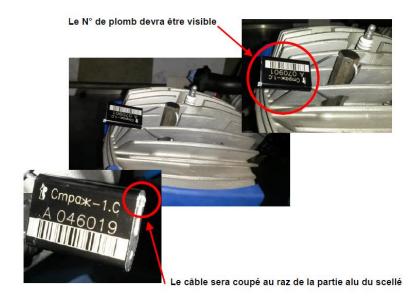

# **ENGINE SEAL**

Don't forget to seal your engine and present your engine passport at the technical inspection.

The seal and passport can be found at your usual dealer or at Eurokarting, the circuit shop.

#### > Plombage sur la Culasse

Sur 1 écrou long et 1 trou dans la culasse (Coté embrayage ou Allumage)