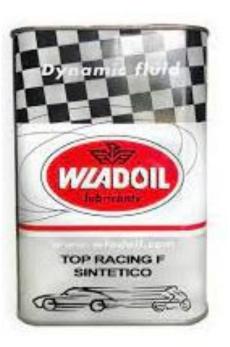

# **LUBRIFICANT**

## For X30 & Mini categories:

- Only Wladoil K2-T oil is authorized.
- "Lubricant / Fuel" mixture: 4% to 6%.