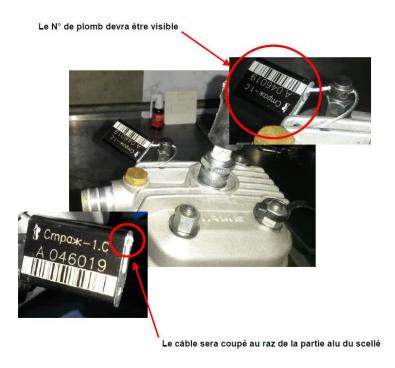

# **ENGINE SEAL**

Don't forget to seal your engine and present your engine passport at the technical inspection.

The seal and passport can be found at your usual dealer or at Eurokarting, the circuit shop.

#### > Plombage sur la Culasse

Sur 1 écrou long et 1 trou dans la culasse (Coté embrayage ou Allumage)