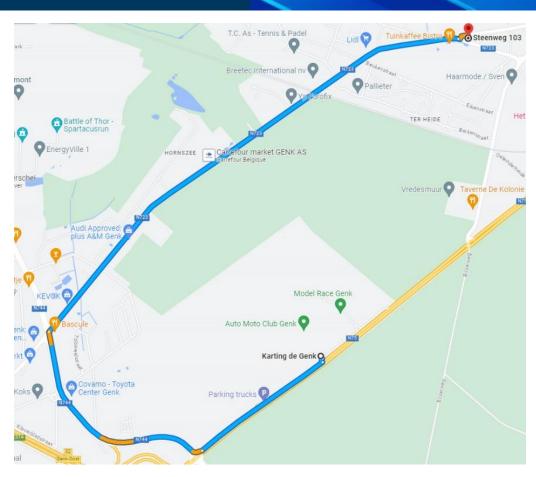

# **CARBURANT**

For all categories, the fuel must be **Unleaded 98** purchased at the service station.

## **Bruno Foodcorner – Esso (5,1 km from the track)**

Steenweg 103, 3665 As Belgium

Tél: 00 32 89 65 72 43