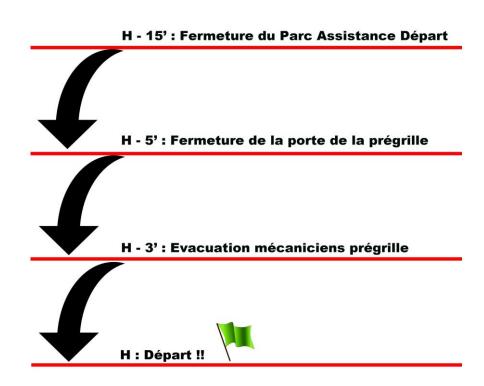

## **ASSISTANCE PARC RULES**

- **15 minutes** before the start time of the race, presence in the Start Park. Arrived, front fairing dismantled.
- **10 minutes** before the start time of the race (And therefore 5 minutes before the closing of the access door to the pre-grid), the horn sounds.
  - **5 minutes** before the start time of the race, closing of the pre-grid door. No more entry will be allowed.
- 3 minutes before the start of the race, evacuation of the mechanics from the pre-grid (whistle).

Any intervention by the mechanic, whatever it may be, on the pregrid, implies a start from the rear of the peloton.